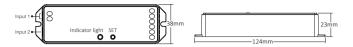

#### 2. Parameters

**SET Button:** Long press "SET" for 3 seconds; When red indicating light blink quickly, device reset and go into Smart Link mode.

**Switching Output Mode:** Short press "SET" button to switch the output mode; The indicating lamp flickering means switching successfully; Different colors flickering correspond to different output mode; Details see below sheet.

| White Light  | Yellow Light | Red Light  | Green Light | Blue Light |
|--------------|--------------|------------|-------------|------------|
| Flickering   | Flickering   | Flickering | Flickering  | Flickering |
| Single Color | Dual White   | RGB        | RGBW        | RGB+CCT    |
| Mode         | Mode         | Mode       | Mode        | Mode       |

#### Indicating light instruction:

| Red light<br>always-on    | Red light<br>blinking | Green light<br>always-on   | Green light blinking | Yellow light<br>blinking |
|---------------------------|-----------------------|----------------------------|----------------------|--------------------------|
| Disconnected from network | Smart Link<br>mode    | Networking<br>successfully | Received<br>signal   | Device<br>malfunction    |