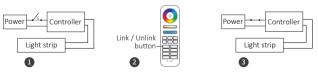

# Controller connect to LED strip diagram

Controller input voltage must be in accordance with the required voltage of LED Strips.