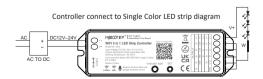

# Controller connect to LED strip diagram

Controller input voltage must be in accordance with the required voltage of LED Strips.