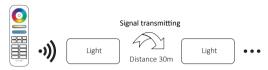

# 3. Signal transmitting

One light can transmit the signals from the remote control to another light within 30m, as long as there is a light within 30m, the remote control distance can be limitless.