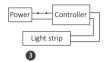

# Controller connect to LED strip diagram

Controller input voltage must be in accordance with the required voltage of LED Strips.