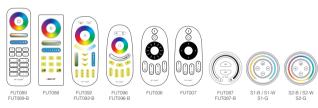

# Compatible with these remote controls (Purchased separately)

B8

B0 / B0-B

B1/B1-B/T1

B2 / T2

B3 / B3-B / T3

B4

B4 / B4-B / T4

K1 / K1-B