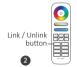

## 5. Linking Code / Unlinking Code Instructions

Remark: The light can be working after linking with the remote.

## **Linking Code Instructions**

Switch off light, after 10 seconds then switch on again. Short press " I " button 3 times within 3 seconds when light on.

Lights blink 3 times slowly means linking is done successfully.

## **Unlinking Code Instructions**

Switch off light, after 10 seconds then switch on again.

Short press " I " button 5 times within 3 seconds when light on.

Lights blink 10 times quickly means unlinking is done successfully.