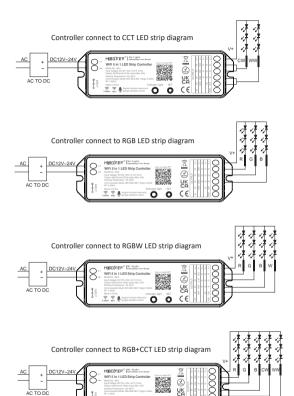

# Controller connect to LED strip diagram

Controller input voltage must be in accordance with the required voltage of LED Strips.