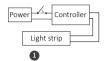

# Controller connect to LED strip diagram

Controller input voltage must be in accordance with the required voltage of LED Strips.