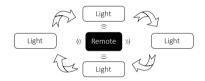

#### 4. Modes synchronization

Different lights can work synchronously when they are started at different times, light by the same remote, under same dynamic mode and within 30m distance.